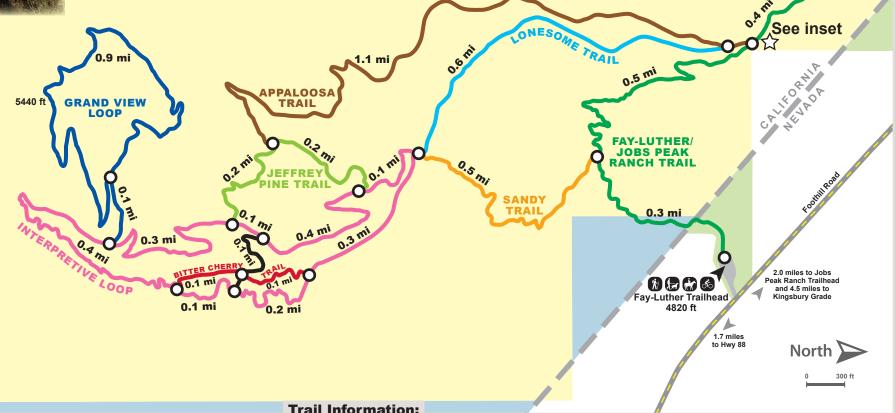

Fay-Luther/Jobs Peak Ranch **Trail System** 

2.7mi North > FAY-LUTHER/JOBS 1000 ft Private Property Jobs Peak Ranch Trailhead 4820 ft inset

## **Trail Information:**

| Trail Name                          | Mileage<br>Length | Typical<br>Grade |                                                    | Surface<br>Type |  |
|-------------------------------------|-------------------|------------------|----------------------------------------------------|-----------------|--|
| Sandy Trail                         | 0.5               | 5%               |                                                    |                 |  |
| Lonesome Trail                      | 0.6               | 4%               |                                                    |                 |  |
| Interpretive Loop                   | 1.9               | 6%               |                                                    |                 |  |
| Appaloosa Trail                     | 1.1               | 4%               |                                                    |                 |  |
| Jeffrey Pine Trail                  | 0.4               | 7%               | All trails about<br>2 feet wide,<br>soft and sandy |                 |  |
| Bitter Cherry Trail                 | 0.2               | 6%               |                                                    |                 |  |
| Connector Trail                     | 0.1               | 7%               |                                                    |                 |  |
| Grand View Loop                     | 1.0               | 8%               |                                                    |                 |  |
| Valley View Loop                    | 1.5               | 7%               |                                                    |                 |  |
| Fay-Luther/Jobs<br>Peak Ranch Trail | 3.9               | 7%               |                                                    |                 |  |